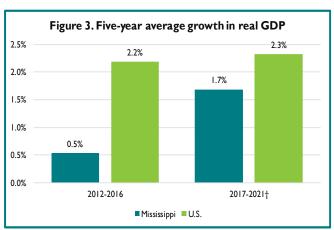

hree-fold increase over the average annual rate of the previous five years.

Similarly, the latest forecasts for average annual employment growth in Mississippi and the U.S. are little changed from the previous quarter. U.S. employment is expected to grow 1.1 percent annually over the next five years, which is unchanged from the previous forecast. This average annual growth rate, if realized, represents a decrease of 0.8 percentage point from the previous five years. Average annual employment in Mississippi is projected to grow 0.7 percent per year from 2017 to 2021, which is an improvement of 0.1 percentage point per year from the forecast of the previous quarter. If realized this average growth rate represents a decrease of 0.2 percentage point from the rate of the previous five years.



†Projected. Sources: Bureau of Economic Analysis; URC



†Projected. Sources: Bureau of Labor Statistics; URC

## ALTERNATIVE FORECASTS

HS Markit assigns a probability of 20 percent to its latest pessimistic alternative to the baseline forecast, which is a decrease of 5 percentage point from the previous quarter. Under this scenario, a downturn occurs in the commercial real estate market, which has recently experienced a rise in values. As a result of this downturn, confidence falls, interest rates rise, and the stock market declines. The housing market also weakens as the number of starts falls through 2018 and 2019. Recession occurs under this scenario as the economy contracts in the third and fourth quarters of 2018. As a result of this recession, the average rate of growth in U.S. r