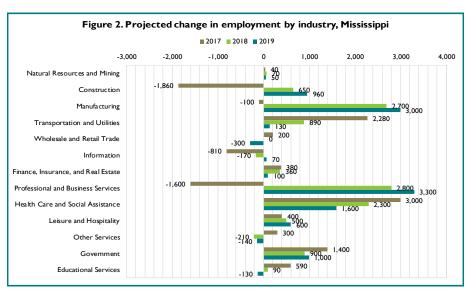

Figure 2 depicts the URC forecasts for the change in employment by industry in Mississippi for 2017, 2018, and 2019. The Health Care and Social Assistance sector is projected to add 3,000 jobs in 2017, the most of any industry in the state. If realized this increase would mark the largest for the sector since 2007 when it added 4,200 jobs for the year. The next largest increase in employment is forecast for the Transportation and Utilities sector, which is expected add 2,280 jobs in 2017, followed by Government, which is projected to increase in employment by 1,400 jobs. The Construction industry is ex-

†Projected. Source: URC

pected to lose 1,860 jobs in 2017, the most among all sectors in the state, followed by employment in Professional and Business Services, which is expected to decline by 1,600 jobs. Construction employment in Mississippi last increased in 2013.

The largest increase in employment forecast for 2018 is in Professional and Business Services, which is expected to add 2,800 jobs. This gain is closely followed by the 2,700 jobs the Manufacturing sector is projected to add. The Health Care and Social Assistance sector in the state is also expected to increase by 2,300 jobs in 2018. Only two sectors in Mississippi are expected to lose jobs in 2018, Information and Other Services, and the total decline of employment in these industries is less than 400 jobs.

In 2019 Professional and Business Services and Manufacturing are again expected to add the most jobs among all sectors in the state. Professional and Business Services is forecast to add 3,300 jobs while Manufacturing employment is projected to increase by 3,000 jobs. URC forecasts the Health Care and Social Assistance sector will add 1,600 jobs in 2019; the industry is expected to add a net total of 6,900 jobs from 2017 to 2019, the most among all sectors in the state for the period. Government is projected to add 1,000 jobs in the state in 2019, closely followed by Construction employment, which is expected to increase by 960 jobs. The sectors in Mississippi forecast to lose jobs in 2019 are Wholesale and Retail Trade, Other Services, and Educational Services. However, the total decline in employment across these three sectors is less than 600 jobs. Over the 2017-2019 period, Information is expected to lose a net total of 910 jobs, the most among all sectors in the state.