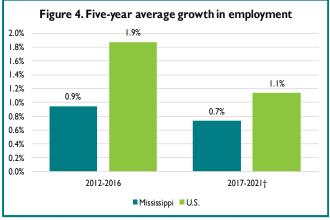

evious five years.

Similarly, the latest forecasts for average annual employment growth in Mississippi and the U.S. are little changed from the previous quarter. U.S. employment is expected to grow 1.1 percent annually over the next five years, which is unchanged from the previous forecast. This average annual growth rate, if realized, represents a decrease of 0.8 percentage point from the previous five years. Average annual employment in Mississippi is projected to grow 0.7 percent per year from 2017 to 2021, which is an improvement of 0.1 percentage point per year from the forecast of the previous quarter. If realized this average growth rate represents a decrease of 0.2 percentage point from the rate of the previous five years.



†Projected. Sources: Bureau of Economic Analysis; URC



†Projected. Sources: Bureau of Labor Statistics; URC

## ALTERNATIVE FORECASTS

HS Markit assigns a probability of 20 percent to its latest pessimistic alternative to the baseline forecast, which is a decrease of 5 percentage point from the previous quarter. Under this scenario, a downturn occurs in the commercial real estate market, which has recently experienced a rise in values. As a result of this downturn, confidence falls, interest rates rise, and the stock market declines. The housing market also weakens as the number of starts falls through 2018 and 2019. Recession occurs under this scenario as the economy contracts in the third and fourth quarters of 2018. As a result of this recession, the average rate of growth in U.S. real GDP over the next five years is just over 0.4 percent